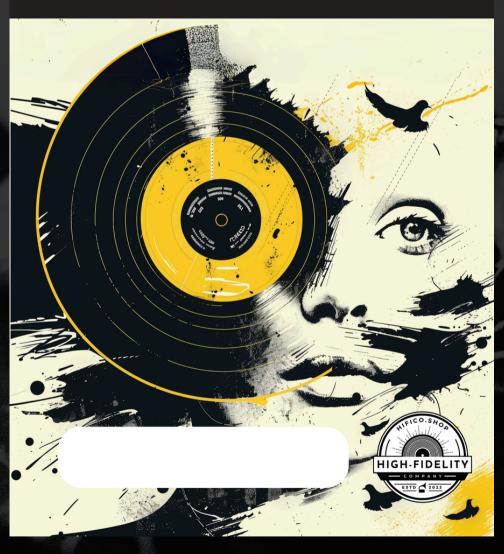

ize should be 4.25x6.25 inches.

### 2. Resolution

 Artwork must be at a minimum of 300 DPI for high-quality printing.

#### 3. File Format

- Accepted formats: JPEG, PNG, or PDF.
- Use CMYK for accurate color representation in print.
- Maximum file size: 20 MB.

### 4. Design Restrictions

 Avoid placing critical design elements (logos, text, focal points) within 0.25 inches of the edges.

# BAG DESIGN GUIDELINE

MAKE SURE TO LEAVE A .5"
DEAD SPACE ON THE TOP

HIGH-FIDELITY

Bag Tear Line

YOUR ART HERE

**Product Label Here** 



NOTE: You will NOT have to add the logos or QR codes yourself. We will take care of it once a winner has been picked!

REMEMBER LOGOS AND OUR STICKER BOX WILL COVER THE BOTTOM HALF OF THE DESIGN

# SOME OF OUR PREVIOUS DESIGNS AS AN EXAMPLE

### HIGH-FIDELITY



# SOME OF OUR PREVIOUS DESIGNS AS AN EXAMPLE

## HIGH-FIDELITY