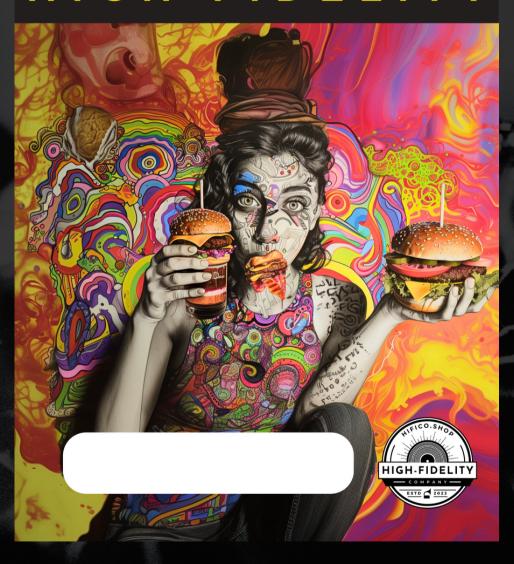

be at a minimum of 300 DPI for high-quality printing.

#### 3. File Format

- Accepted formats: JPEG, PNG, or PDF.
- Use CMYK for accurate color representation in print.
- Maximum file size: 20 MB.

### 4. Design Restrictions

 Avoid placing critical design elements (logos, text, focal points) within 0.25 inches of the edges.

# BAG DESIGN GUIDELINE

MAKE SURE TO LEAVE A .5"
DEAD SPACE ON THE TOP

HIGH-FIDELITY

Bag Tear Line

YOUR ART HERE

**Product Label Here** 



NOTE: You will NOT have to add the logos or QR codes yourself. We will take care of it once a winner has been picked!

REMEMBER LOGOS AND OUR STICKER BOX WILL COVER THE BOTTOM HALF OF THE DESIGN

# SOME OF OUR PREVIOUS DESIGNS AS AN EXAMPLE

### HIGH-FIDELITY



# SOME OF OUR PREVIOUS DESIGNS AS AN EXAMPLE

## HIGH-FIDELITY